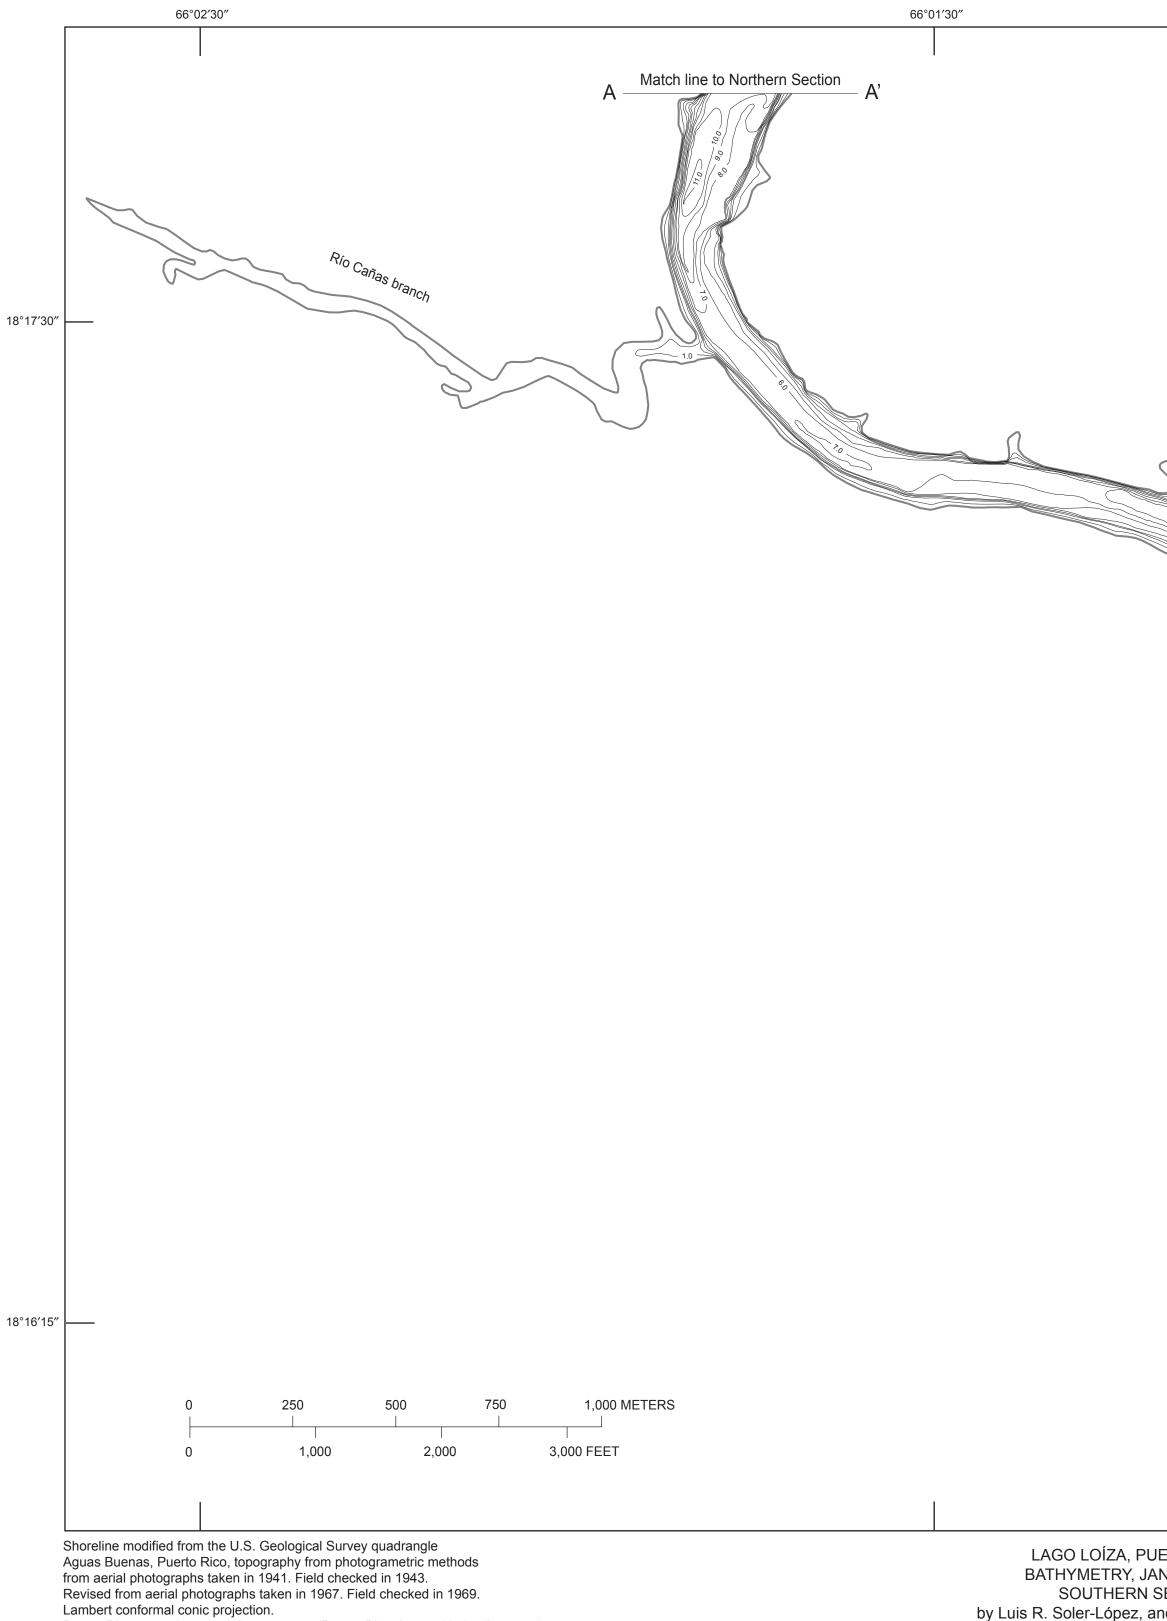

## **EXPLANATION**

RESERVOIR'S BOTTOM CONTOUR - Depth of the reservoir's bottom, on January 2004, in meters below maximun pool elevation of 41.14 meters above mean sea level. Contour interval 1 meter. Shoreline shown as thicker gray line equal to zero depth or maximum pool elevation.